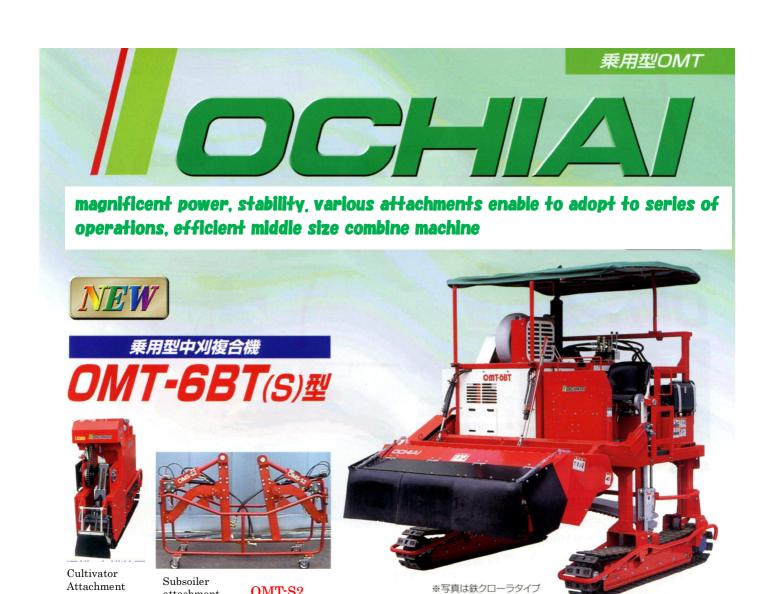

## **Characteristics**

OMT-D1

Installed screw conveyer drops 80% of cut brunches between rows.

OMT-S2

- One man operated. Front-side free hummer breaks trees, mid-section blade arranges
- Variety of attachments (back-side pruner, various depth cultivator, fertilizer sprayer) enable high efficiency
- Attachment can be installed easily with exclusive cart 4.
- Fixed gauge, variable gauge available

attachment