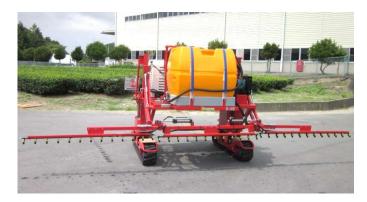

### R-5B SPRAYER

× Picture rear boom specification fromt boom specification available Maximum pump suction: 56L/min

Horizontal elastic booms are free from tips getting caught

#### Tank capacity:500L 3 rows convering booms

 $\ll$  Work Efficiency  $\gg$  10a/12 $\sim$  15min (Xit might be changed depends on fields condition)

 $R-5C \Pi$ FERTILIZER AND CULTIVATOR

> Loading capacity Chemical;100KG/unit Compound:80KG/unit