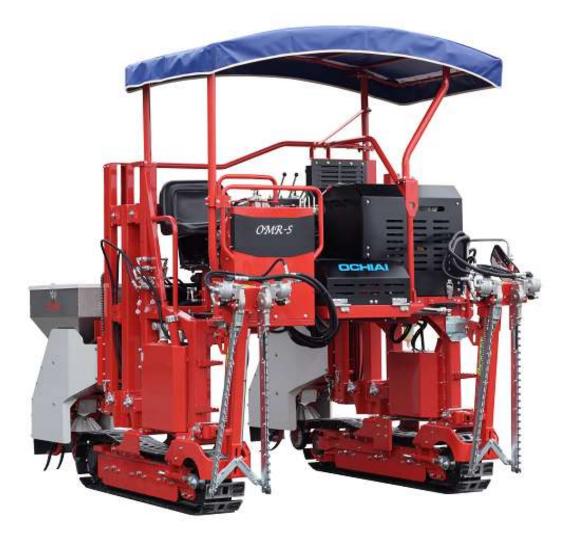

## OCHIAI **TEA GARDEN MANAGEMENT** MULTIPURPOSE OPERATION MACHINE

OMR-5

#### SPEC | F | CATION

| MODEL             |        | OMR-5                       | Е                     | MODEL         | 4 CYCLE DIESEL           |
|-------------------|--------|-----------------------------|-----------------------|---------------|--------------------------|
| SIZE              | LENGTH | 1,680 mm                    | N<br>G<br>I<br>N<br>E | DISPLACEMENT  | 1,330 cc                 |
|                   | WIDTH  | 2,120 mm (@GAUGE 1,800)     |                       | OUTPUT        | 20.0kW(27.2PS)/2800(rpm) |
|                   | HEIGHT | RUBBER 2,407mm IRON 2,426mm |                       | FUEL CAPACITY | 20 l                     |
| GAUGE             |        | 1,600 <b>~</b> 1,800mm      | CRAWLER               |               | RUBBER 230 × 72 × 47     |
| CLIMBABLE ANGLE   |        | 15°                         |                       |               | IRON 230 × 90 × 36       |
| OPERATIONAL ANGLE |        | 10°                         |                       | RUNNING SPEED | 0~4.7 km/h               |