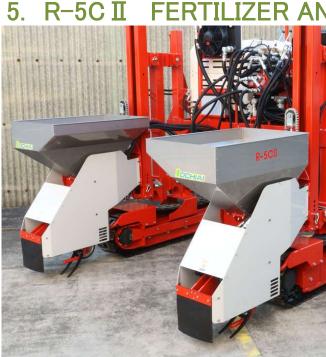

#### Tank capacity:500L 3 rows convering booms

 $\ll$  Work Efficiency  $\gg$  10a/12 $\sim$  15min (Xit might be changed depends on fields condition)

 $R-5C \Pi$ FERTILIZER AND CULTIVATOR

> Loading capacity Chemical;100KG/unit Compound:80KG/unit

### Same time operation both fertilizing and cultivating One unit Two purpose

 $\ll$  Work Efficiency  $\gg$  10a/15 $\sim$  20min (Xit might be changed depends on fields condition)

※R−5C Cultivator only available