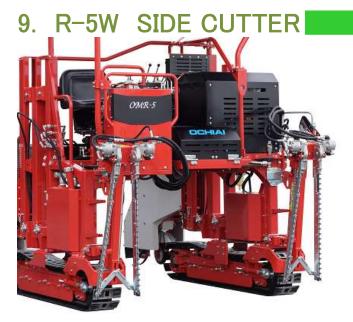

#### Loading Capacity:80kg/unit

≪Work Efficiency≫10a/15~20min (%it might be changed depends on fields condition)

Secures the path way between tree rows 1 side, 2 sides models available Pruning attachment can be installed when single side side cutting

> ≪Work Efficiency≫10a/20min (※it might be changed depends on fields condition)