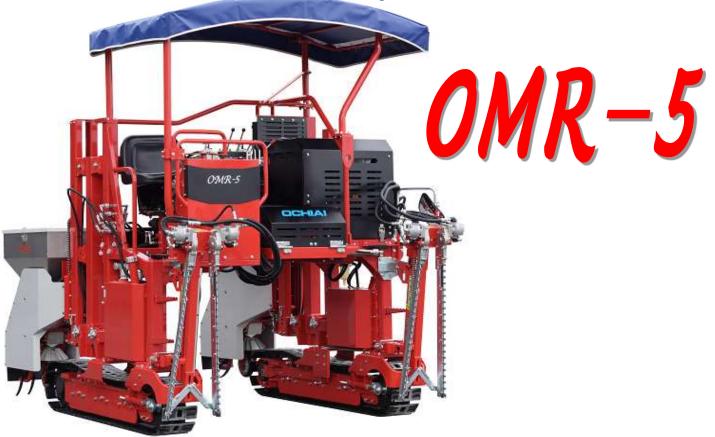

## OCHIAI **TEA GARDEN MANAGEMENT** MULTIPURPOSE OPERATION MACHINE

OMR-5

#### SPEC | F | CATION

| MODEL             |        | OMR-5                       | Е                     | MODEL         | 4 CYCLE DIESEL           |
|-------------------|--------|-----------------------------|-----------------------|---------------|--------------------------|
| SIZE              | LENGTH | 1,680 mm                    | N<br>G<br>I<br>N<br>E | DISPLACEMENT  | 1,330 cc                 |
|                   | WIDTH  | 2,120 mm (@GAUGE 1,800)     |                       | OUTPUT        | 20.0kW(27.2PS)/2800(rpm) |
|                   | HEIGHT | RUBBER 2,407mm IRON 2,426mm |                       | FUEL CAPACITY | 20 l                     |
| GAUGE             |        | 1,600 <b>~</b> 1,800mm      | CRAWLER               |               | RUBBER 230 × 72 × 47     |
| CLIMBABLE ANGLE   |        | 15°                         |                       |               | IRON 230 × 90 × 36       |
| OPERATIONAL ANGLE |        | 10°                         |                       | RUNNING SPEED | 0~4.7 km/h               |