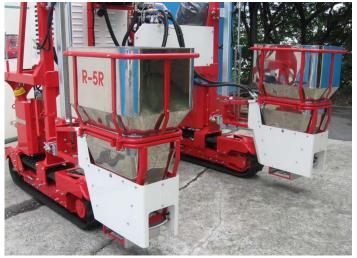

#### 8. R-5R FERTILIZER SPRAYER

2 rows simultaneous application Adjustable splaying plate enables

#### Loading Capacity:80kg/unit

≪Work Efficiency≫10a/15~20min (%it might be changed depends on fields condition)

Secures the path way between tree rows 1 side, 2 sides models available Pruning attachment can be installed when single side side cutting