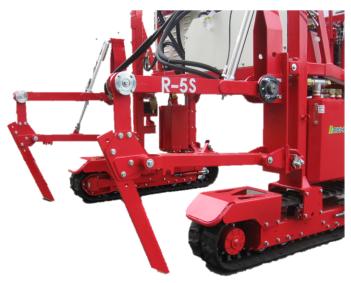

#### 7. R-5S SUBSOILER

Vibrating arms crushes hardened soil layers

#### Maximum Depth : 300mm

**≪Work Efficiency**≫10a/15min (**%**it might be changed depends on fields condition)