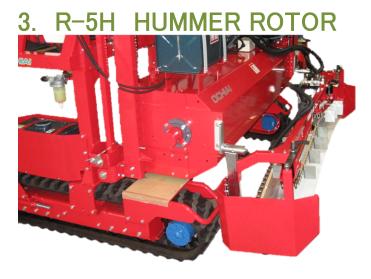

#### Load capacity:0.9m

≪Work Efficiency≫10a/15~20min (%it might be changed depends on fields condition)

Crushing trees with hummer, and trimming with pruner. Pruning unit installed with chain

> ≪Work Efficiency≫10a/60min (%it might be changed depends on fields condition)