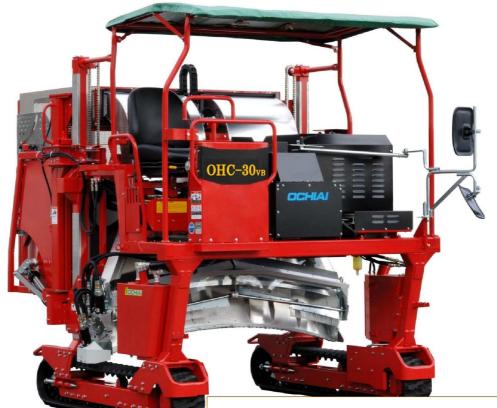

RIDING TYPE MACHINE

OHC-30VB

## **Characteristics**

- 1. Enlarged container capacity
- 2. Automatic plucking mechanism and upgraded v-blow brush system
- 3. Standard equipped comfortable de lux seat
- 4. Fuel gauge installed on operation panel
- 5. Variable attachment (pruning, side cutter etc.)

## **Specification**

| Model           |        | OHC-30VB             |                    | type          | 4 cycle vertical 4 cylinder diesel |
|-----------------|--------|----------------------|--------------------|---------------|------------------------------------|
| Measure         | Length | 2920mm               | engine             | Displacement  | 2189cc                             |
|                 | Width  | 2100-2170mm          |                    | Rating        | 30.1(40.9)/2500 kw(ps)/rpm         |
|                 | Height | 2700mm(include roof) |                    | Fuel capacity | 300                                |
| gauge           |        | 1600-1850mm          | Container capacity |               | 450kg(2.8m³)                       |
| climbable angle |        | 15° (maximum)        | Crawler            |               | 230*90P*48L                        |
| Operation angle |        | 10° (maximum)        | Attachment         |               | Rare pruning unit, dumping         |
| Speed           |        | 0-4.9m/h             |                    |               | unit, side cutter                  |