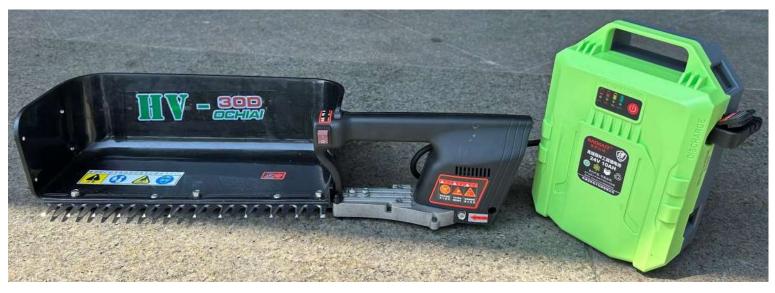

## **Self battery harvester**

A long-time work is possible with a backpack-type battery. Only machine with Speed controller

## **Specification**

| Model                         |       | HV-30D                           |
|-------------------------------|-------|----------------------------------|
| Structural                    | Ι     | One man handle                   |
| Blade                         | Ι     | Straight                         |
| Weight                        | kg    | 1.28                             |
| Motor                         | Ι     | Permanent magnet brushless motor |
| Transmission                  | Ι     | Gear                             |
| Battery                       | Ι     | Lithium                          |
| Battery capacity              | Ah    | 10 / 12                          |
| Battery voltage               | V     | 24                               |
| Battery power                 | kw    | 0.2                              |
| Motor revolution              | r/min | 12000                            |
| Battery weight                | kg    | 2.2                              |
| Motor votage                  | V     | 24                               |
| Work width                    | mm    | 300                              |
| Blade length                  | mm    | 377                              |
| Operating time on full charge |       | 12 to 14 hour                    |
| Charge time for full charge   | 220V  | 4 hours                          |