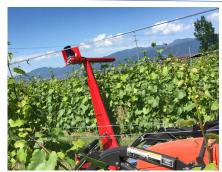

#### 1. Labor-saving pruning work

Clipper blade which is attached to L-shaped can prune the branches and leaves of the two surfaces of the top and sides.

Motors are mounted individually on the vertical part and horizontal part. One part working available.

### 2. Cutting angle adjustable

You can infinitely adjust the left and right of the angle from the operation box.

Attach the operation box to appropriate position.

Adjust the forward tilt and backward tilt by the loader arm operation.