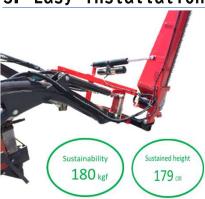

## Easy installation on the loader arm ◆ Main specifications

Attach by hooking and fixed with a pin.

- . The loader arm of each manufacturer can be mounted.
- \* The loader arm must be attached to the tractor. Please contact each manufacturer for the applicability of the loader arm.

| MODEL                    |      | BDO-01 |
|--------------------------|------|--------|
| LENGTH                   | (mm) | 370    |
| WIDGE                    | (mm) | 1,900  |
| HEIGHT                   | (mm) | 1,870  |
| CUTTING WIDGE/VERTICAL   | (mm) | 1,160  |
| CUTTING WIDGE/HORIZONTAL | (mm) | 633    |
| POWER SUPPLY             | (V)  | DC12   |
| WEIGHT                   | (kg) | 80     |