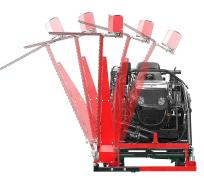

#### 1. Labor-saving pruning work

Clipper blade which is attached to L-shaped can prune the branches and leaves of the two surfaces of the top and sides.

Motors are mounted individually on the vertical part and horizontal part. One part working available.

### 2. Cutting angle adjustable

You can infinitely adjust the left and right of the angle from the operation box.

Attach the operation box to appropriate position.

Adjust the forward tilt and backward tilt by the loader arm operation.